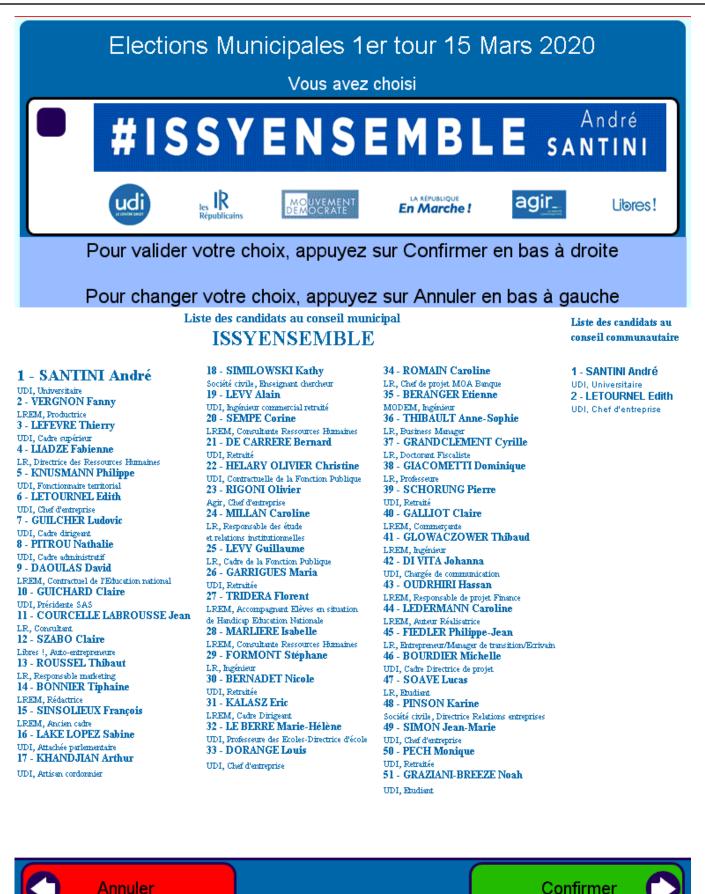

### Elections Municipales 1er tour 15 Mars 2020

#### Vous avez choisi

ISSY S'ENGAGE - UN NOUVEAU SOUFFLE Rassemblement de citoyens engagés soutenus par le Parti radical de gauche, la Gauche Républicaine et socialiste et le Parti socialiste

Liste des candidats au conseil municipal

**Damien BALDIN** 

#### Pour valider votre choix, appuyez sur Confirmer en bas à droite

Pour changer votre choix, appuyez sur Annuler en bas à gauche Liste des candidats au conseil municipal Liste des candidats au **ISSY S'ENGAGE - UN NOUVEAU SOUFLE** 

#### 1. Damien BALDIN

| 2. Maud SORIA                    | 18. Amal Safia NAVAILH       | 34. Monique Rose Pierrette FRANÇOIS | 2 |
|----------------------------------|------------------------------|-------------------------------------|---|
| 3. Thomas PUIJALON               | 19. Vincent LAMY             | 35. Valentin SOUSA                  | - |
| 4. Valérie GIRAUD                | 20. Brigitte VENET           | 36. Bénédicte OUDOT                 |   |
| 5. Salim Mounir ALAOUI           | 21. Ceif-Edine BOUHLEL       | 37. Bruno LAUGERAT                  |   |
| 6. Catherine LIME-BIFFE          | 22. Sarah Elisabeth FOURNIER | 38. Morgane BOUMAREF VENET          |   |
| 7. Patrick Yves-Marie AUFFRET    | 23. Yves Robert CHAUVIN      | 39. Lucas Neil ZIROUT               |   |
| 8. Agathe Colette Marie-         | 24. Charlotte JOUNET         | 40. Perrine Elisabeth HANROT        |   |
| Adèle FRANÇOIS                   | 25. Baptiste TAVITIAN        | 41. Angelo MAZZELLA                 |   |
| 9. Christophe DISIC              | 26. Alice Marie Jeanne PIOT  | 42. Marie-France Annick             |   |
| 10. Cécile SOUBELET              | 27. Georges TIXIER           | PRODAULT CHAUVIN                    |   |
| 11. Swan BENYAKHLEF-BOULEY       | 28. Cécile Lucie Marie       | 43. Florian MÉNAGER                 |   |
| 12. Ilona Thandiwe Rémora BOLAND | CHERVET                      | 44. Édith Jeanne HEYMANN-LAUNEY     |   |
| 13. Baptiste Théotime DOUBLET    | 29. Wilfrid LE-HUU           | 45. Farouk DJELAL                   |   |
| 14. Aurianne LAMY                | 30. Juliette HANROT          | 46. Marie-Paule VERGNEAULT          |   |
| 15. Quentin RIBOULET             | 31. Ugo MARIOTTI             | 47. Grégoire LAMY                   |   |
| 16. Yasmine DIB                  | 32. Marie-Claude LEDUR       | 48. Gabrielle SANTARELLI            |   |
| 17. Gautier SERRA                | 33. Dan AMSELLEM             | 49. Fabien SAUVADET                 |   |
|                                  |                              |                                     |   |

conseil communautaire

1. Damien BALDIN 2. Catherine LIME-BIFFE

Annuler

Confirmer

Confirmer

ISSY Election Municipal 1er tour 2020: (French Version) Ballot Style #1

Elections Municipales 1er tour 15 Mars 2020