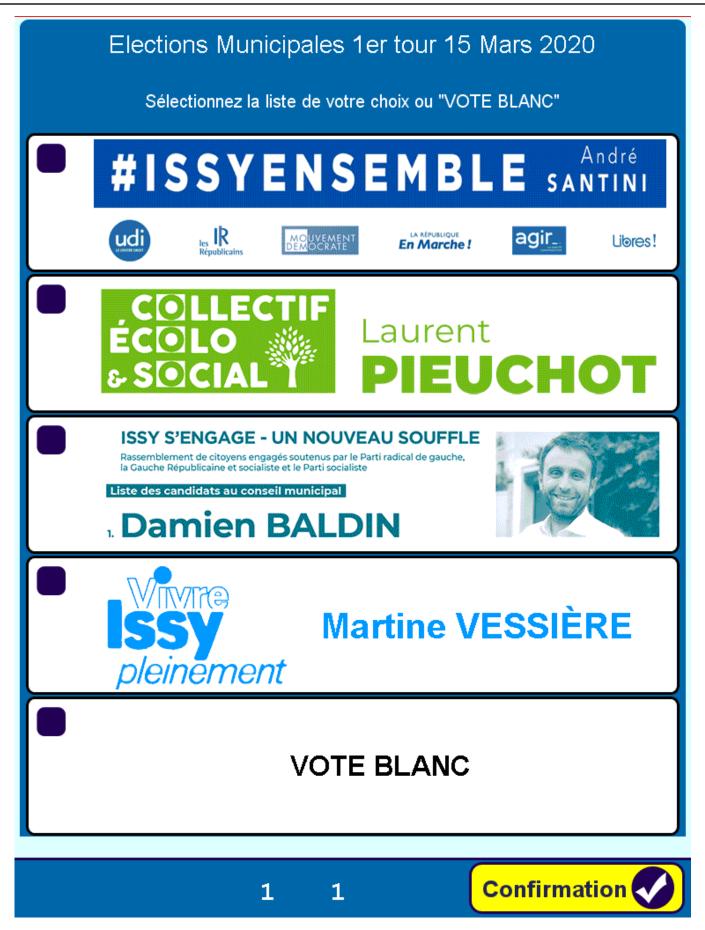

## Elections Municipales 1er tour 15 Mars 2020

Vous avez choisi



# Pour valider votre choix, appuyez sur Confirmer en bas à droite

Laurent

PIEUCHOT

Pour changer votre choix, appuyez sur Annuler en bas à gauche

Liste des candidats au conseil municipal COLLECTIF ÉCOLO ET SOCIAL

1. Laurent PIEUCHOT - 63 ans, Économiste retraité du Cnam, sans étiquette 2. Floraine CORDIER - 34 ans, Ingénieure, EUROPE ÉCOLOGIE LES VERTS (EELV)

3. Didier VERNET, 58 ans. Cadre informatique, Génération.s 4. Fabienne GAMBIEZ, 57 ans, Consultante, Démocrate & Écologiste 5. Antoine MARMIGNON, 33 ans, Docteur en biologie moléculaire, LFI 6. Sophie MEREAU, 44 ans, Gestionnaire culturelle, PCF 7. Laurent THIBAULT, 56 ans, Agronome, EELV 8. Françoise BRIAND, 53 ans, Ingénieure, sans étiquette 9. Sébastien BR